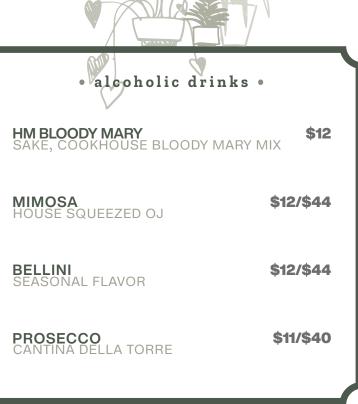

# hen mother cookhouse johns creek - Beverages

• non-alcoholic drinks •

| PEACH COFFEE ROASTERS<br>COFFEE - REGULAR/DECAF \$3.10/3.60             |                      | \$3.35                 |  |  |
|-------------------------------------------------------------------------|----------------------|------------------------|--|--|
| PEACH COFFEE ROASTERS<br>ICED COFFEE \$4.20                             |                      | \$4.10                 |  |  |
| LOOSE LEAF HOT TEA<br>EARL GREY, MINT, JASMIN, GREEN \$3.45             | BOTTLED BUBBLE WATER | \$3                    |  |  |
| HOT CHOCOLATE \$3.45                                                    | MEXICAN COCA-COLA    | \$4                    |  |  |
| FRESH SQUEEZED OJ - 10oz \$4                                            |                      | \$3.50                 |  |  |
| SWEET/UNSWEET ICED TEA \$3.35                                           |                      | <b>\$5.50</b><br>TONIC |  |  |
| HEALTH-ADE KOMBUCHA<br>GINGER LEMON, PINK LADY APPLE,<br>BERRY LEMONADE |                      |                        |  |  |