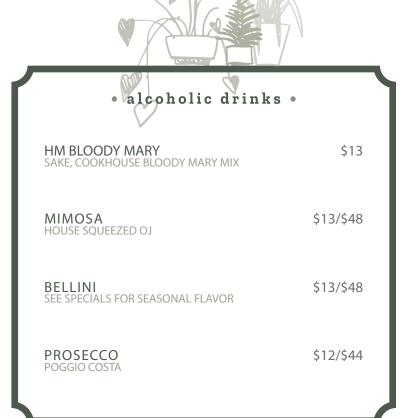

| \$3           |
|                                                  |             | MEXICAN COCA-COLA                                                  | \$4           |
| LOOSE LEAF HOT TEA<br>EARL GREY, MINT, GREEN     | \$3.45      | DIET COKE/SPRITE                                                   | \$3.50        |
| HOT CHOCOLATE*                                   | \$3.45      |                                                                    |               |
| FRESH SQUEEZED OJ - 100Z                         | \$4.50      | TURMERIC TONIC TAKEOVER TURMERIC, GINGER, CITRUS JUICES, TONIC     | \$5.50        |
| SWEET/UNSWEET ICED TEA                           | \$3.35      | HEALTH-ADE KOMBUCHA<br>GINGER LEMON, PINK LADY APPLE, BERRY LEMONA | \$6.50<br>NDE |



PLEASE INFORM YOUR SERVER OF ANY ALLERGIES | WE ARE A NON-CERTIFIED GLUTEN FREE KITCHEN

WHILE WE TAKE STEPS TO MINIMIZE THE RISK OF CROSS-CONTAMINATION, WE CANNOT GUARANTEE THAT ANY OF OUR PRODUCTS ARE SAFE TO CONSUME FOR PEOPLE WITH PEANUT, TREE NUT, SOY, MILK, EGG, FISH, SHELLFISH, MEAT, CHICKEN, SESAME, OR WHEAT ALLERGIES