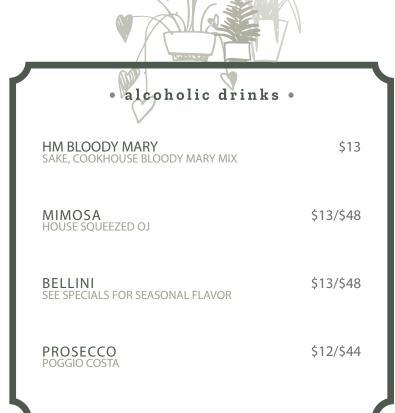

| \$4            |
| LOOSE LEAF HOT TEA<br>EARL GREY, MINT, GREEN     | \$3.45      | DIET COKE/SPRITE                                                   | \$3.50         |
| HOT CHOCOLATE*                                   | \$3.45      | DIET CORE/STRITE                                                   | 75.50          |
| THO CHOCOLNIE                                    | 73.13       | TURMERIC TONIC TAKEOVER                                            | \$7.50         |
| FRESH SQUEEZED OJ - 100Z                         | \$4.50      | TURMERIC, GINGER, CITRUS JUICES, TONIC                             | <b>77.13</b> C |
| SWEET/UNSWEET ICED TEA                           | \$3.35      | HEALTH-ADE KOMBUCHA<br>GINGER LEMON, PINK LADY APPLE, BERRY LEMONA | \$6.50<br>ADE  |



PLEASE INFORM YOUR SERVER OF ANY ALLERGIES | WE ARE A NON-CERTIFIED GLUTEN FREE KITCHEN

WHILE WE TAKE STEPS TO MINIMIZE THE RISK OF CROSS-CONTAMINATION, WE CANNOT GUARANTEE THAT ANY OF OUR PRODUCTS ARE SAFE TO CONSUME FOR PEOPLE WITH PEANUT, TREE NUT, SOY, MILK, EGG, FISH, SHELLFISH, MEAT, CHICKEN, SESAME, OR WHEAT ALLERGIES